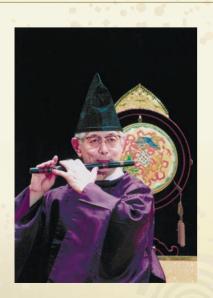

# 芝祐靖氏を杉並名誉区民に

区は、芝祐靖(しばすけやす)氏を11人目の杉並名誉区民に決定しました。名誉区民とは、区の発展や公共の福 祉の増進・学術・技芸などに優れた功績があった方に対して贈る称号です。贈呈式は、30年1月6日出に杉並公会 堂 (上荻1-23-15) で開催する新年賀詞交歓会の中で行います。 ――問い合わせは、総務課へ。

# 芝祐靖氏の業績

芝氏は雅楽の演奏家として優れた演奏活動を展開するにとどまらず、新たな創作や廃絶曲の復曲にも意欲的に取り組ん で多くの成果を挙げ、現代に生きる芸術としての雅楽の可能性を世に示すとともに、後進の育成にも尽力してきました。 また、海外での音楽祭への参加や演奏ツアーを重ね、雅楽を通して日本の音楽文化を海外に発信し、大きな功績を残し ています。

これらの、わが国文化の発展向上に極めて顕著な功績が認められ、11月に文化勲章を受章しました。