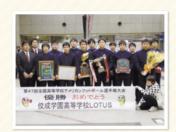

# 佼成学園高等学校アメフト部へ 杉並区スポーツ栄誉章 授与

第47回全国高等学校アメリカンフットボー ル選手権大会において、佼成学園高等学校ア メリカンフットボール部LOTUSが優勝し、 区は杉並区スポーツ栄誉章を授与しました。

4月 April